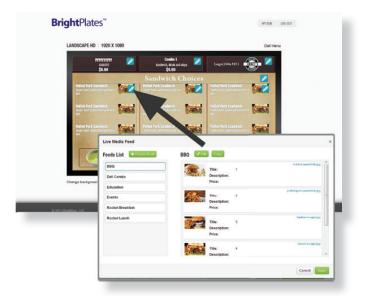

#### **How it Works**

1. Select from an array of templates.

2. Customize the template with your images,

video, text and live media content, etc.

3. Publish with ease.