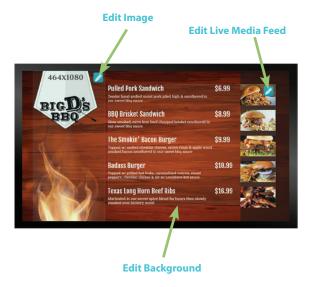

#### **How it Works**

1. Select from an array of templates.

2. Customize the template with your images,

video, text and live media content, etc.

3. Publish with ease.