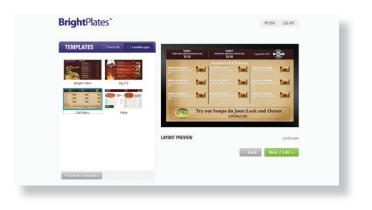

#### **How it Works**

1. Select from an array of templates.

2. Customize the template with your images,

video, text and live media content, etc.

3. Publish with ease.