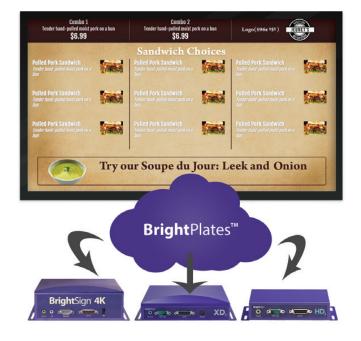

### **EASY TEMPLATE-BASED SIGN CREATION SERVICE**

An online template-based sign creation service for turnkey deployment of signage presentations and delivery of updates to networked BrightSign units. Select from our template collection or connect with content partners to craft your own look.

#### **Features**

- Cloud-based sign creation web service accessible from any PC or Mac
- Ready to use templates in portrait or landscape orientation for a variety of verticals:
  - Menus
  - Education
  - Retail
  - Corporate
- Customizable to match your brand
- Deliver finished presentations to networked BrightSign HD, XD and 4K players on your BrightPlates account
- Ideal for small networks using single player publishing
- Easily update content remotely
- Connect with content designers to create, upload and deploy original HTML templates
- Option to upgrade to a BrightSign Network account for publishing to network groups, scheduling, and other network management features.

#### **How it Works**

1. Select from an array of templates.

2. Customize the template with your images,

video, text and live media content, etc.

3. Publish with ease.